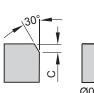

90

\* Maximum overhang length

30mm

þØ

De-burring

| Parts No.        | Angle | Grade | Coating | С     |       | Dimensions |     |    |         | Tmax.  |
|------------------|-------|-------|---------|-------|-------|------------|-----|----|---------|--------|
|                  |       |       |         | Cmin. | Cmax. | L          | S   | Re |         | inidX. |
| X060A60T6-NC2032 | 60°   | K20F  | TiAlN   | 0.1   | 1.0   | 6          | 2.0 | -  | 60° 90° | 1.6    |
| X060A90T6-NC2032 | 90°   | K20F  | TiAlN   | 0.1   | 1.2   | 6          | 2.0 | -  |         | 1.75   |