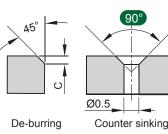

NC De-Burring

♦ High feed rate for high speed de-buring on CNC machines.

♦ Indexable type ensure the relative position of de-burring.

90

\* Maximum overhang length

30mm

þØ

De-burring

| Parts No.        | Angle | Grade | Coating | С     |       | Dimensions |     |    |         | Tmax.  |
|------------------|-------|-------|---------|-------|-------|------------|-----|----|---------|--------|
|                  |       |       |         | Cmin. | Cmax. | L          | S   | Re |         | inidX. |
| X060A60T6-NC2032 | 60°   | K20F  | TiAlN   | 0.1   | 1.0   | 6          | 2.0 | -  | 60° 90° | 1.6    |
| X060A90T6-NC2032 | 90°   | K20F  | TiAlN   | 0.1   | 1.2   | 6          | 2.0 | -  |         | 1.75   |