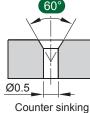

### Insert has 6 flutes, capable of running 6 times higher feedrate

- Smallest counter sink diameter Ø0.5 mm.
- Ideal for fine hole de-burring.
- Each insert has one cutting edge.
- Using same tool holder of X060 engraving tool.
- Relative position of deburring depth and diameter are accurate.
- TiAIN coated carbide insert can stand very long life.

90

\* Maximum overhang length

30mm

þØ

De-burring

| Parts No.        | Angle | Grade | Coating | С     |       | Dimensions |     |    |         | Tmax.  |
|------------------|-------|-------|---------|-------|-------|------------|-----|----|---------|--------|
|                  |       |       |         | Cmin. | Cmax. | L          | S   | Re |         | inidX. |
| X060A60T6-NC2032 | 60°   | K20F  | TiAlN   | 0.1   | 1.0   | 6          | 2.0 | -  | 60° 90° | 1.6    |
| X060A90T6-NC2032 | 90°   | K20F  | TiAlN   | 0.1   | 1.2   | 6          | 2.0 | -  |         | 1.75   |