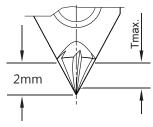

90

\* Maximum overhang length

30mm

þØ

De-burring

| Parts No.        | Angle | Grade | Coating | С     |       | Dimensions |     |    |         | Tmax.  |
|------------------|-------|-------|---------|-------|-------|------------|-----|----|---------|--------|
|                  |       |       |         | Cmin. | Cmax. | L          | S   | Re |         | inidX. |
| X060A60T6-NC2032 | 60°   | K20F  | TiAlN   | 0.1   | 1.0   | 6          | 2.0 | -  | 60° 90° | 1.6    |
| X060A90T6-NC2032 | 90°   | K20F  | TiAlN   | 0.1   | 1.2   | 6          | 2.0 | -  |         | 1.75   |